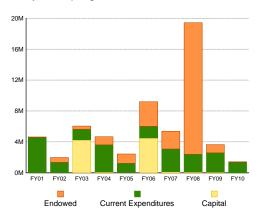

### Historical Giving from Pool

Total Gifts and Commitments by Campaign FY

|               | Total         |
|---------------|---------------|
| FY10          | \$1,407,000   |
| FY09          | \$3,642,830   |
| FY08          | \$19,426,815  |
| FY07          | \$5,360,865   |
| FY06          | \$9,193,148   |
| FY05          | \$2,428,279   |
| FY04          | \$4,669,844   |
| FY03          | \$6,044,162   |
| FY02          | \$1,974,438   |
| FY01          | \$4,637,429   |
| Prior to FY01 | \$57,489,772  |
| Total         | \$116,274,582 |
|               |               |