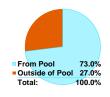

## Gift Credit - All Sources

|      | From Pool    | Outside of Pool | Total        |
|------|--------------|-----------------|--------------|
| FY10 | \$2,408,355  | \$940,550       | \$3,348,905  |
| FY09 | \$7,750,645  | \$5,640,483     | \$13,391,128 |
| FY08 | \$10,679,327 | \$2,273,078     | \$12,952,405 |
| FY07 | \$1,984,867  | \$1,089,725     | \$3,074,592  |
| FY05 | \$125,000    |                 | \$125,000    |
| FY03 | \$4,000,000  |                 | \$4,000,000  |